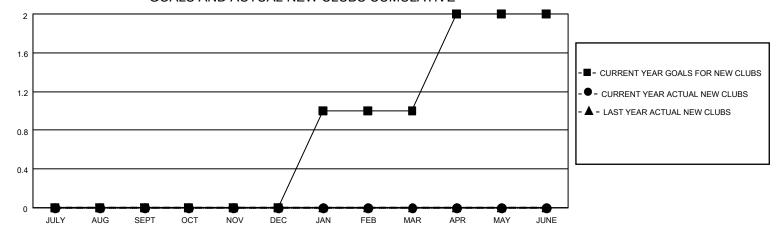

## MONTHLY MEMBERSHIP PROGRESS REPORT

LOCATION VIRGINIA District 24 C Results as of: 6/30/2022

| Clubs                 |               |           |               | Members               |                        |                         |                                                    |
|-----------------------|---------------|-----------|---------------|-----------------------|------------------------|-------------------------|----------------------------------------------------|
| RESULTS FOR 2021-2022 |               |           |               | RESULTS FOR 2021-2022 |                        |                         |                                                    |
| QUARTER               | NEW CLUB GOAL | NEW CLUBS | DROPPED CLUBS | QUARTER MEMB          | BER GROWTH NET<br>GOAL | MEMBER GROWTH<br>ACTUAL | DROPPED<br>MEMBERS ACTUAL<br>(including transfers) |
| JULY/AUG/SEPT         | 0             | 0         | 0             | JULY/AUG/SEPT         | 25                     | 35                      | 37                                                 |
| OCT/NOV/DEC           | 0             | 0         | 0             | OCT/NOV/DEC           | 50                     | 20                      | 43                                                 |
| JAN/FEB/MAR           | 1             | 0         | 0             | JAN/FEB/MAR           | 25                     | 20                      | 38                                                 |
| APR/MAY/JUNE          | 1             | 0         | 3             | APR/MAY/JUNE          | 50                     | 22                      | 74                                                 |

## GOALS AND ACTUAL NEW CLUBS CUMULATIVE