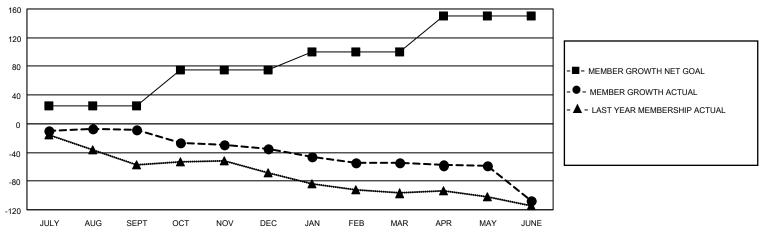

## MONTHLY MEMBERSHIP PROGRESS REPORT

LOCATION VIRGINIA District 24 C Results as of: 6/30/2022

| Clubs                 |               |           |               | Members               |                        |                         |                                                    |
|-----------------------|---------------|-----------|---------------|-----------------------|------------------------|-------------------------|----------------------------------------------------|
| RESULTS FOR 2021-2022 |               |           |               | RESULTS FOR 2021-2022 |                        |                         |                                                    |
| QUARTER               | NEW CLUB GOAL | NEW CLUBS | DROPPED CLUBS | QUARTER MEMB          | BER GROWTH NET<br>GOAL | MEMBER GROWTH<br>ACTUAL | DROPPED<br>MEMBERS ACTUAL<br>(including transfers) |
| JULY/AUG/SEPT         | 0             | 0         | 0             | JULY/AUG/SEPT         | 25                     | 35                      | 37                                                 |
| OCT/NOV/DEC           | 0             | 0         | 0             | OCT/NOV/DEC           | 50                     | 20                      | 43                                                 |
| JAN/FEB/MAR           | 1             | 0         | 0             | JAN/FEB/MAR           | 25                     | 20                      | 38                                                 |
| APR/MAY/JUNE          | 1             | 0         | 3             | APR/MAY/JUNE          | 50                     | 22                      | 74                                                 |

## GOALS AND ACTUAL MEMBERS CUMULATIVE

| DROPPED CLUBS: 3 |     | 33 CLUBS OF 59 ADDED 1 OR<br>MORE NEW MEMBERS | GENDER DISTRIBUTION                 |              |  |
|------------------|-----|-----------------------------------------------|-------------------------------------|--------------|--|
|                  |     | WORE NEW WEINDERS                             | MALE                                | 836 (65.36%) |  |
|                  |     |                                               | FEMALE                              | 443 (34.64%) |  |
| DROPPED MEMBERS  |     |                                               | NON BINARY                          | 0 (0.00%)    |  |
| BROTT ED MEMBERO |     |                                               | PREFER NOT TO ANSWER                | 0 (0.00%)    |  |
| DECEASED         | 22  |                                               |                                     | G (G.GG /G)  |  |
| CLUB CANCELLED   | 38  | CLICK HERE FOR CUMULATIVE                     | TOTAL FAMILY UNIT MEMBERS           | 235          |  |
| OTHER            | 132 | MEMBERSHIP DATA                               |                                     |              |  |
| TOTAL            | 192 |                                               | FAMILY MEMBERS PAYING HALF DUES 118 |              |  |
|                  |     |                                               |                                     |              |  |